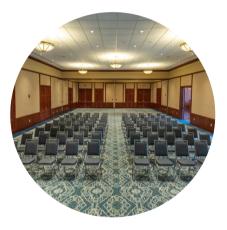

#### **OPTION 1: AUDITORIUM**

#### CAPACITY

Theater Style Seating: 250 guests Full Rounds (of 8 guests each): 144 guests or (of 9 guests each): 162 guests Crescent Rounds (of 5 guests each): 90 guests Cocktail Reception: 250 guests