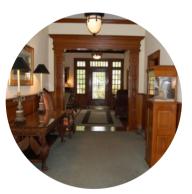

## **BLOEMENDAAL HOUSE**

## **OPTION 1 - FIRST FLOOR ONLY**

**Rental Times:** 9 am-3 pm CAPACITY

Cocktail Reception: 60 guests Plated or Buffet Dinner: 48 guests U-Shape: 20 guests

> Sunday - Friday Saturday

April - October \$1.100 Not available