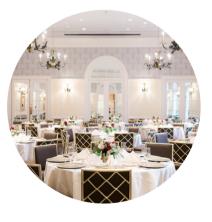

## **OPTION 1: ROBINS ROOM, GARDEN CAFE, ATRIUM, & TERRACES**

**Rental Times:** Monday-Sunday, 6-10 pm only (not available during GardenFest of Lights)

CAPACITY

Cocktail Reception: 200 guests Plated or Buffet Dinner: 120 guests

|                   | April - November | January - March |
|-------------------|------------------|-----------------|
| Sunday - Thursday | \$2,970          | \$2,420         |
| Friday            | \$3,850          | \$3,190         |
| Saturday          | \$4,400          | \$3,630         |