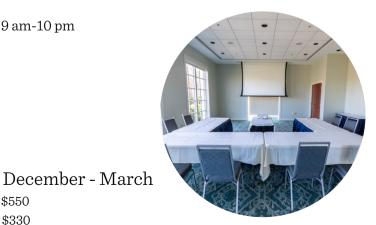

#### **OPTION 2 : AZALEA ROOM**

Rental Times: Monday-Sunday, available anytime between 9 am-10 pm

#### CAPACITY

Theater Style Seating or Cocktail Style Reception: 50 guests Full Rounds (of 8 guests each): 32 guests Crescent Rounds (of 5 guests each): 25 guests Plated or Buffet Dinner: 40 guests U-Shape: 18 guests \*All capacities include space for AV

> April - November Monday-Saturday \$770 Sunday \$550

\*50% discount applied if rented in addition to Auditorium